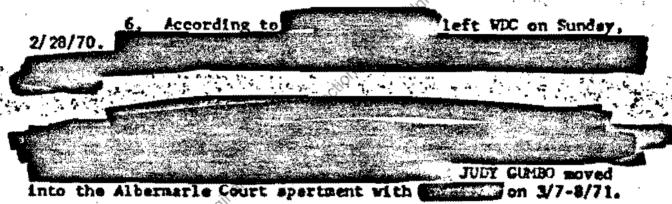

The representative of the INS NYC who furnished information on 1/19/71 is Agent the telephonically advised SA tated that the subject continues to be subject of an INS "Exclusion Proceedings" investigation and that a request has been made of the Regional Director of the INS by the INS Office in NYC to hold an "Exclusion Hearing" on subject with respect to subject's travel to Cuba in August, 1970.

also advised that the INS, NYC, has not received a notification of subject's address by INS Form I-53 which aliens are required to file with the INS each January. According to the subject did execute Form I-53 during January, 1972, it will not be on file with the INS, NYC for a cuple of months. Sated that he will keep the NYO apprised of pertinent developments in the INS investigation of subject.

was interviewed on 3/11/71 by SAS bn the CAPBOM case.

The representative of the who furnished information on 9/17/71

(COVER PAGE)